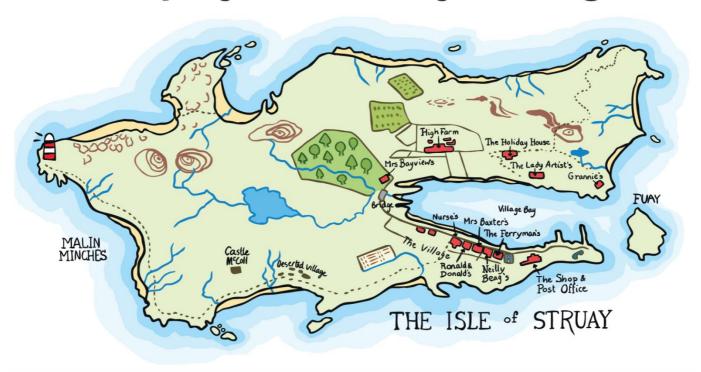

## **Design your own Island Home**

**Quick recap** (you might want to discuss these questions with a family member - you don't need to write your ideas down!):

Which of these features are human, and which are physical?

What features does the Isle of Struay have?

# Map of the Isle of Struay



## Your task: Can I design my own Island Home? Your Island Home must include: A place for people to buy their groceries [ ] A place for people to do sport • A place for animals to graze (don't let them escape) A place for children to learn A holy building Three <u>natural</u> features [ ] 1 ..... Use as a tick box once added! 2 ..... [ ] [ ] 3 .....

### **Island Ideas:**















You can use a piece of paper from home to draw your island or you can use the template below.

### Further ideas/ questions:

- What shape will your island be?
- Will you include a key to represent each feature?
- How will you travel around your island?
- Where will you live on your island?
- Who else lives on the island?
- Is there any wildlife on the island?
- Where will you get your food from?